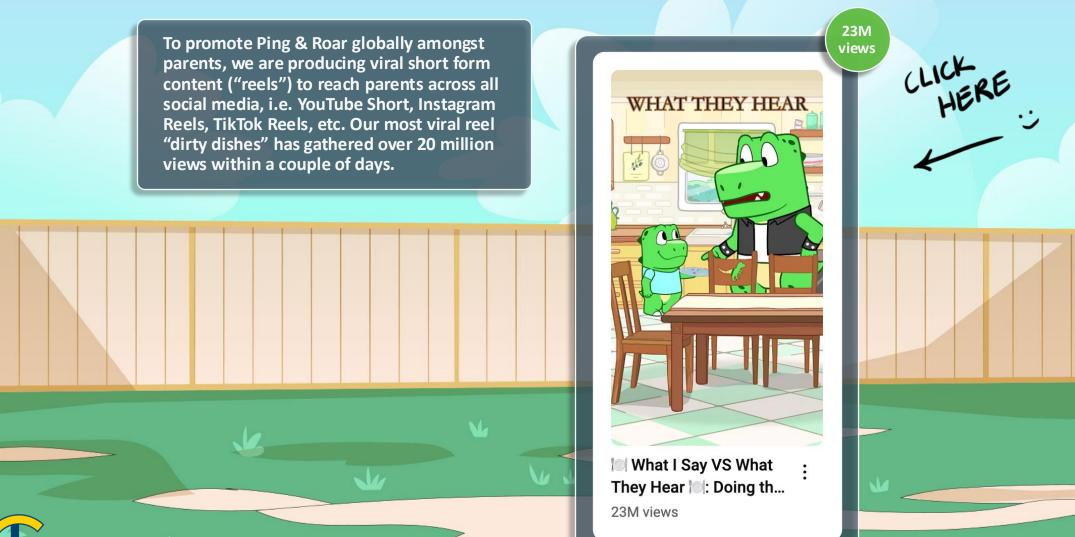

## CASSANDRA SPRINGTIME

A graceful, majestic, singlemom yoga instructor unicorn.



A fearless 6-year-old unicorn who loves getting dirty, playing sports, and speaking her mind loudly. She can pop in and out of different locations, making the sound "ping!" each time.

## **ROAR**

A curious 6-year-old tyrannosaurus who is obsessed with robots. When Roar gets excited, he bellows out a friendly "Rooooar!"



A gruff, woodworker singledad tyrannosaurus.









# **OUR FAVORITE EPISODES EP41 LAVA PLAYGROUND EP29 THE LITTLEST LITTERBUG EP2 THE SLEEPOVER** DIGITAL SMILES

## YOUTUBE KPIs Q2 2024 – 6 MONTHS AFTER LAUNCH









## 100+ PROMO REELS AVAILABLE FOR PARENTS

distribution





## UNIQUE INFLUENCER EPISODES TO DRIVE AWARENESS

### LIVELY LEWIS ----- YouTube: 2M subs – 2B views

Family channel that believes in promoting positive values and making learning fun. Join siblings Levi and Ivy on an incredible storytelling adventures. See them explore the world a step a day! The Lewis family will promote and appear in Ping & Roar as their favorite animals — the wolf pack!



## UNIQUE INFLUENCER EPISODES TO DRIVE INCLUSIVENESS

### TJ & Kylee ----- TikTok: 5.3M follower | YouTube: 1M subs

Kylee was born deaf to two hearing parents. Along with videos featuring her and her parents, they also posts videos about learning ASL, cochlear implants and raising a deaf child. Kylee is going to promote and appear in Ping & Roar as Rylee, the deaf Racoon.







## **GREAT FEEDB