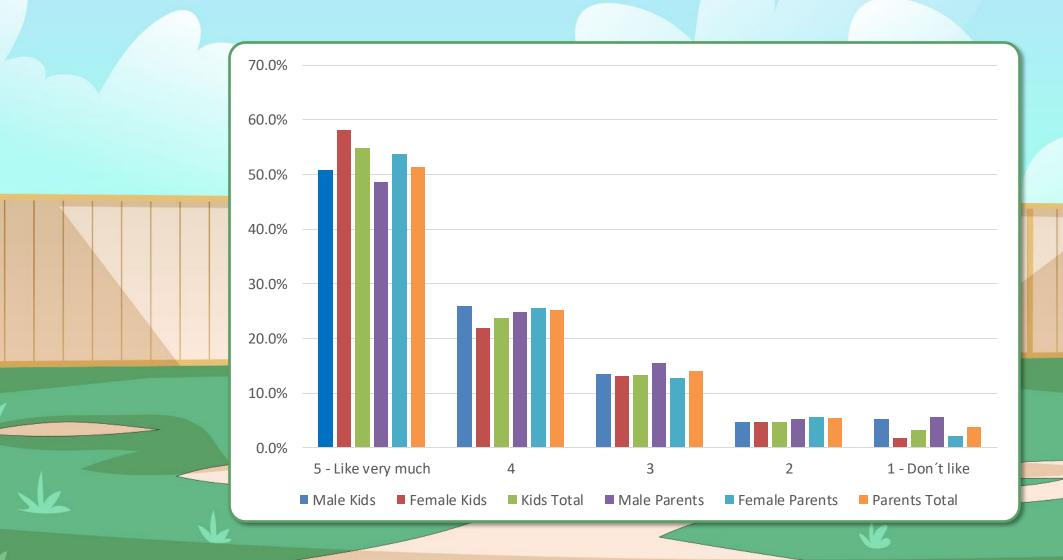

ENESS

### LIVELY LEWIS ----- YouTube: 2M subs – 2B views

Family channel that believes in promoting positive values and making learning fun. Join siblings Levi and Ivy on an incredible storytelling adventures. See them explore the world a step a day! The Lewis family will promote and appear in Ping & Roar as their favorite animals — the wolf pack!



## UNIQUE INFLUENCER EPISODES TO DRIVE INCLUSIVENESS

### TJ & Kylee ----- TikTok: 5.3M follower | YouTube: 1M subs

Kylee was born deaf to two hearing parents. Along with videos featuring her and her parents, they also posts videos about learning ASL, cochlear implants and raising a deaf child. Kylee is going to promote and appear in Ping & Roar as Rylee, the deaf Racoon.







## **GREAT FEEDBACK ON FIRST SURVEY**5 STARS = LIKE VERY MUCH



## GREAT FEEDBACK FROM PARENTS WOULD YOU WATCH THIS SHOW REGULARLY WITH YOUR KIDS?