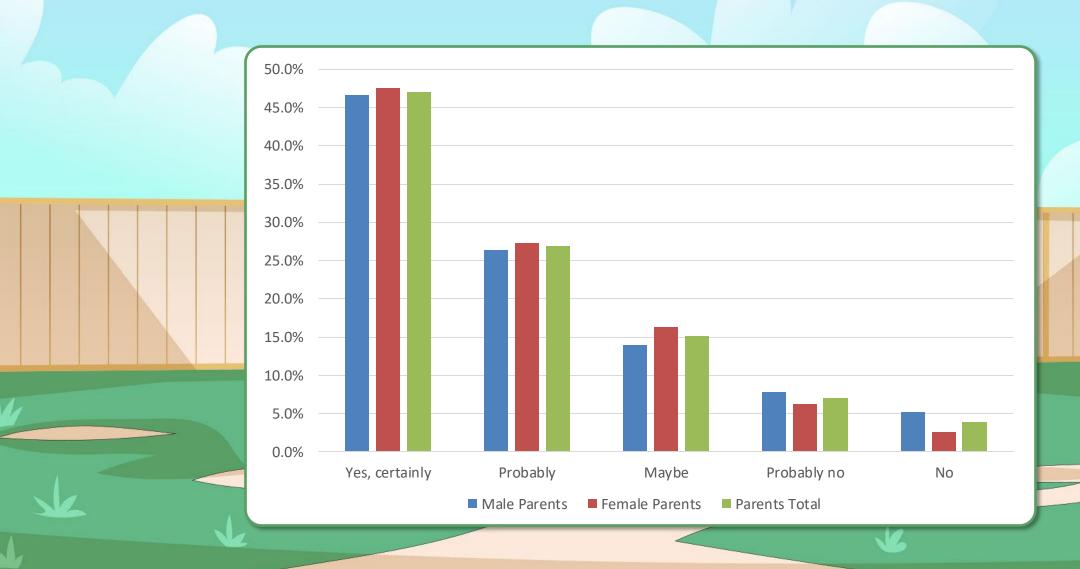

## GREAT FEEDBACK FROM PARENTS WOULD YOU WATCH THIS SHOW REGULARLY WITH YOUR KIDS?