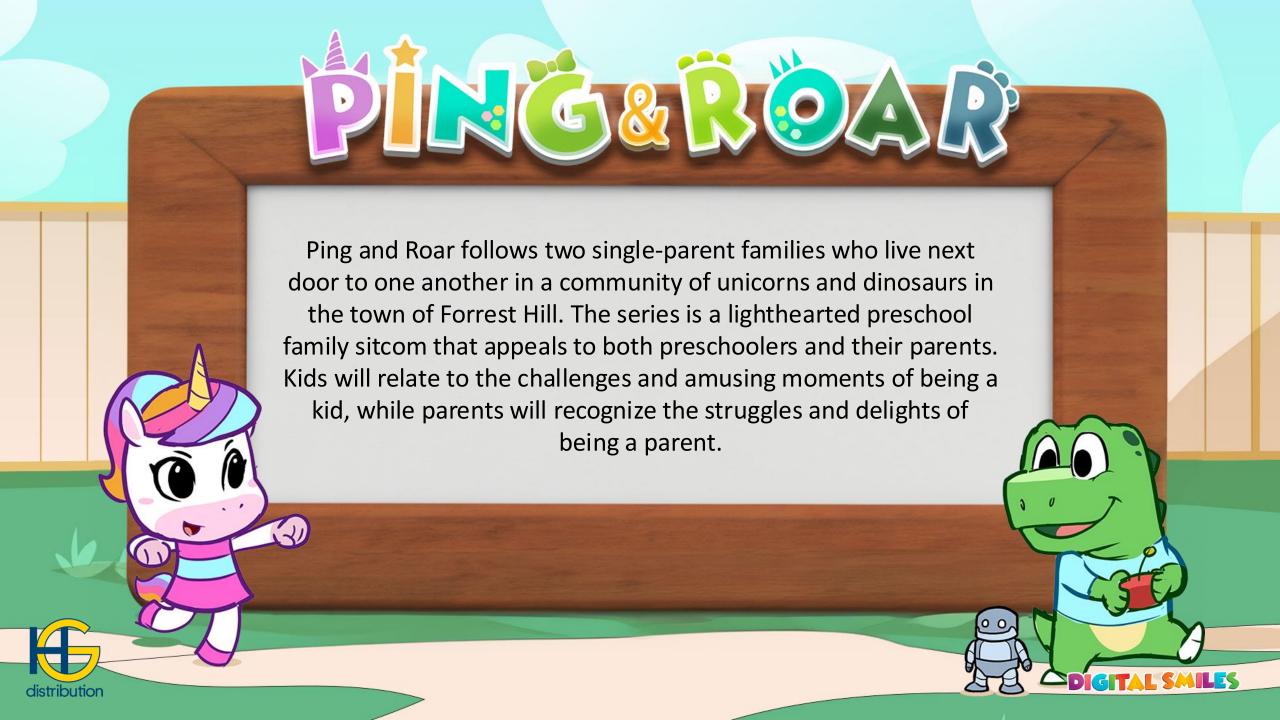

## CASSANDRA SPRINGTIME

A graceful, majestic, singlemom yoga instructor unicorn.

A fearless 6-year-old unicorn who loves getting dirty, playing sports, and speaking her mind loudly. She can pop in and out of different locations, making the sound "ping!" each time.

## **ROAR**

A curious 6-year-old tyrannosaurus who is obsessed with robots. When Roar gets excited, he bellows out a friendly "Rooooar!"

A gruff, woodworker singledad tyrannosaurus.