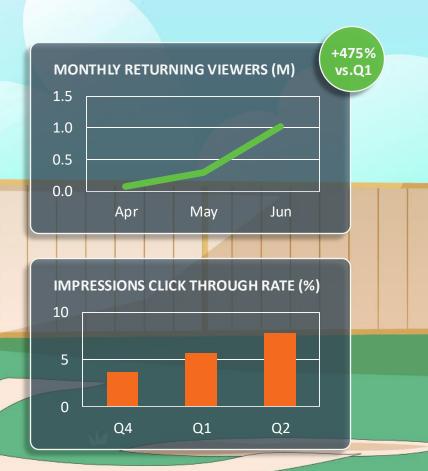

## CASSANDRA SPRINGTIME

A graceful, majestic, singlemom yoga instructor unicorn.



A fearless 6-year-old unicorn who loves getting dirty, playing sports, and speaking her mind loudly. She can pop in and out of different locations, making the sound "ping!" each time.

## **ROAR**

A curious 6-year-old tyrannosaurus who is obsessed with robots. When Roar gets excited, he bellows out a friendly "Rooooar!"



A gruff, woodworker singledad tyrannosaurus.









# **OUR FAVORITE EPISODES EP41 LAVA PLAYGROUND EP29 THE LITTLEST LITTERBUG EP2 THE SLEEPOVER** DIGITAL SMILES

## YOUTUBE KPIs Q2 2024 – 6 MONTHS AFTER LAUNCH









## 100+ PROMO REELS AVAILABLE FOR PARENTS

distribution





## UNIQUE INFLUENCER EPISODES TO DRIVE AWARENESS

### LIVELY LEWIS ----- YouTube: 2M subs – 2B views

Family channel that believes in promoting positive values and making learning fun. Join siblings Levi and Ivy on an incredible storytelling adventures. See them explore the world a step a day! The Lewis family will promote and appear in Ping & Roar as their favorite animals — the wolf pack!



## UNIQUE INFLUENCER EPISODES TO DRIVE INCLUSIVENESS

### TJ & Kylee ----- TikTok: 5.3M follower | YouTube: 1M subs

Kylee was born deaf to two hearing parents. Along with videos featuring her and her parents, they also posts videos about learning ASL, cochlear implants and raising a deaf child. Kylee is going to promote and appear in