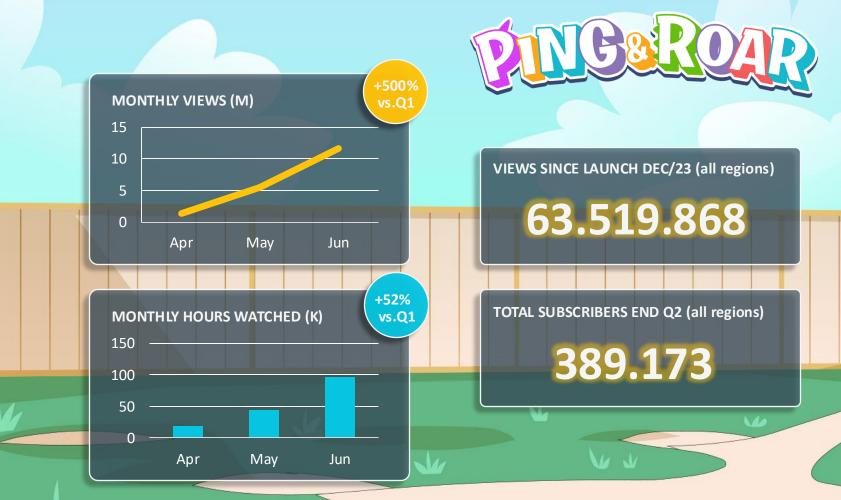

## CASSANDRA SPRINGTIME

A graceful, majestic, singlemom yoga instructor unicorn.



A fearless 6-year-old unicorn who loves getting dirty, playing sports, and speaking her mind loudly. She can pop in and out of different locations, making the sound "ping!" each time.

## **ROAR**

A curious 6-year-old tyrannosaurus who is obsessed with robots. When Roar gets excited, he bellows out a friendly "Rooooar!"



A gruff, woodworker singledad tyrannosaurus.









# **OUR FAVORITE EPISODES EP41 LAVA PLAYGROUND EP29 THE LITTLEST LITTERBUG EP2 THE SLEEPOVER** DIGITAL SMILES

## YOUTUBE KPIs Q2 2024 – 6 MONTHS AFTER LAUNCH









## 100+ PROMO REELS AVAILABLE FOR PARENTS

distribution





## UNIQUE INFLUENCER EPISODES TO DRIVE AWARENESS

### LIVELY LEWIS ----- YouTube: 2M subs – 2B views

Family channel that believes in promoting positive values and making learning fun. Join siblings Levi and Ivy on an incredible storytelling adventures. See them explore the world a step a day! The Lewis family will promote and appear in Ping & Roar as their favorite animals — the wolf pack!



## UNIQUE INFLUENCER EPISODES TO DRIVE INCLUSIVENESS

### TJ & Kylee ----- TikTok: 5.3M follower | YouTube: 1M subs

Kylee was born deaf to two hearing parents. Along with videos featuring her and her parents, they also posts videos about learning ASL, cochlear implants and raising a deaf child. Kylee is going to promote and appear