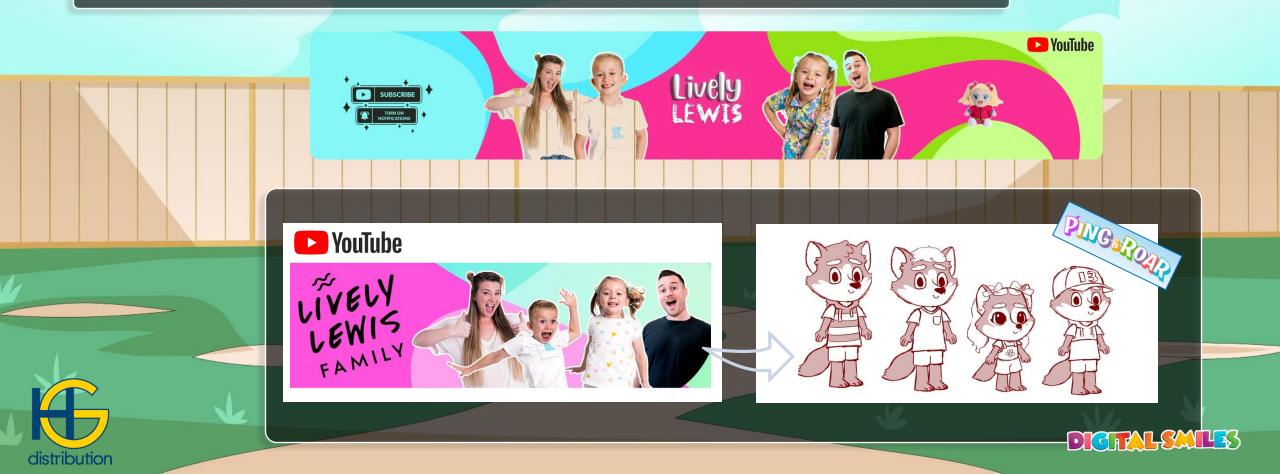

## UNIQUE INFLUENCER EPISODES TO DRIVE AWARENESS

### LIVELY LEWIS ----- YouTube: 2M subs – 2B views

Family channel that believes in promoting positive values and making learning fun. Join siblings Levi and Ivy on an incredible storytelling adventures. See them explore the world a step a day! The Lewis family will promote and appear in Ping & Roar as their favorite animals — the wolf pack!